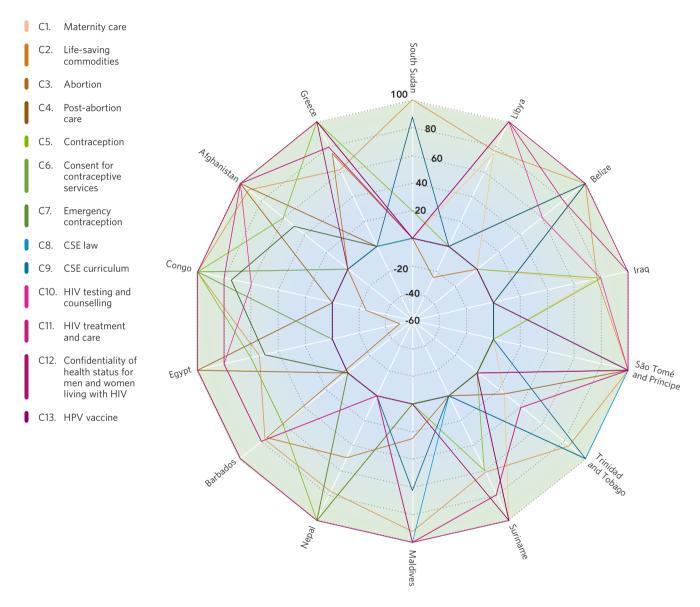

## Variations within a select group of countries, component data at the national level, per cent, year 2019 (5 or more components have a value of 0)

## **Examples of how Indicator 5.6.2** data can be used at the country level to identify strengths and weakness in the legal and regulatory environment for SRHRR