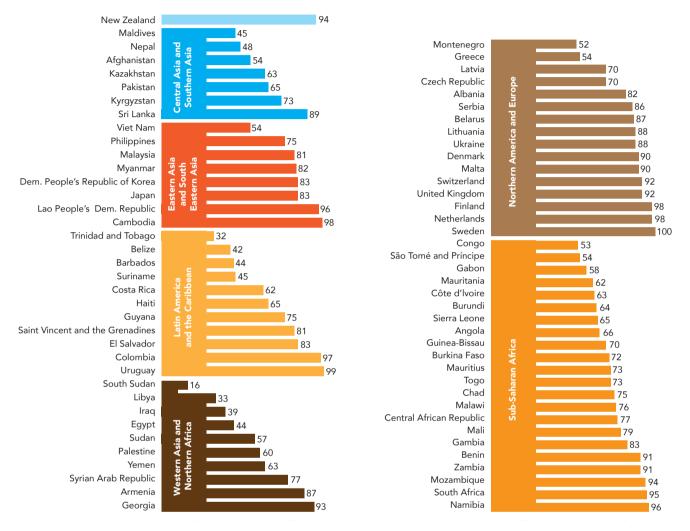

## 107 countries reported complete or partial data for indicator 5.6.2 in 2019

Extent to which countries have laws and regulations that guarantee full and equal access to women and men aged 15 years and older to sexual and reproductive health care, information and education, including Section (S1-S4) and Component (C1-C13) values, 2019 (per cent).

Note: Data for SDG 5.6.2 are based on 75 countries with complete data; data for Sections are based as follows: 79 countries for Section 1 Maternity Care, 104 countries for Section 2 Contraceptive Services, 98 countries for Section 3 Sexuality Education, and 101 countries for Section 4 HIV and HPV.

Source: United Nations Population Fund, global databases, 2020.

Indicator 5.6.2 at the regional level by SDG regional grouping, 2019 (per cent).

**Note:** The boundaries shown on this map do not imply the expression of any opinion whatsoever on the part of the United Nations Population Fund concerning the legal status of any country, territory, city or area or of its authorities, or concerning its boundaries.

### Indicator 5.6.2 at the national level: clustered by SDG regional groupings, 2019 (per cent).

Source: United Nations Population Fund, global databases, 2020. Based on official responses to the United Nations 12th Inquiry among Governments on Population and Development.

The five countries with the highest overall value for indicator 5.6.2 are Sweden (100), Uruguay (99), Cambodia (98), Finland (98) and Netherlands (98). The five countries with the lowest data are South Sudan (16), Trinidad and Tobago (32), Libya (33), Iraq (39) and Belize (42). What is interesting to note is that the countries with the highest and lowest values are found across regions, highlighting the global nature of trends.