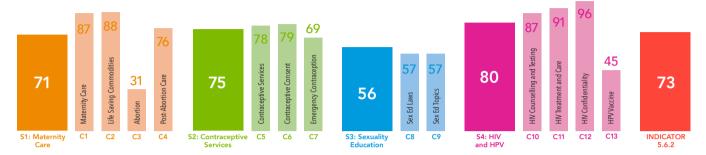

### Indicator 5.6.2 data tells a positive story

Among the 75 countries with complete data on 5.6.2, countries have in place, on average, 73 per cent of the laws and regulations needed to guarantee full and equal access to SRHR. With this access guaranteed in laws and regulations for many countries, the focus should therefore be on ensuring that policies, budgets and actions can translate the laws into practice.

The findings from these data are particularly encouraging when it comes to HIV: on average, countries have achieved 87 per cent of enabling laws and regulations for HIV counselling and test services; 91 per cent for HIV treatment and care services; and 96 per cent for HIV confidentiality. Meanwhile, countries have an average of 79 per cent of relevant enabling laws and regulations that stipulate full, free and informed consent of individuals before they receive contraceptive services, including sterilization. This indicates a mostly supportive protection framework from coerced or forced practices.

### But gaps are also evident

The section that is weakest in terms of positive laws and regulations is sexuality education curriculum. Countries have an average of 57 per cent of enabling laws, regulations or national policies that make sexuality education a mandatory component of the national school curriculum. Of countries where such positive laws and regulation exist,

three quarters include all key concepts recommended by international norms and standards for sexuality education,<sup>5</sup> and all but two concepts — relationships, and sexuality and sexual behaviour — are included by over 90 per cent. Moreover, in the sexual health section of the indicator, countries only have an average of 45 per cent of enabling laws or regulations that guarantee human papillomavirus (HPV) vaccine to adolescent girls.

The data also tells us that legal barriers to full and equal SRHRR access exist in a number of areas. Such barriers are most prevalent in the case of legal access to abortion, with an average of just 31 per cent achievement in this component. Although abortion is legal on some or all

## 107 countries reported complete or partial data for indicator 5.6.2 in 2019

Extent to which countries have laws and regulations that guarantee full and equal access to women and men aged 15 years and older to sexual and reproductive health care, information and education, including Section (S1-S4) and Component (C1-C13) values, 2019 (per cent).

Note: Data for SDG 5.6.2 are based on 75 countries with complete data; data for Sections are based as follows: 79 countries for Section 1 Maternity Care, 104 countries for Section 2 Contraceptive Services, 98 countries for Section 3 Sexuality Education, and 101 countries for Section 4 HIV and HPV.