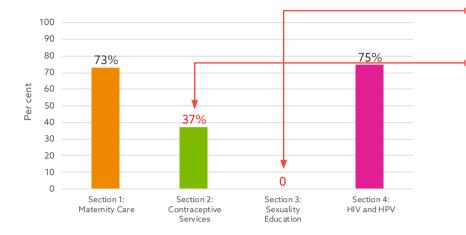

### Indicator 5.6.2 data tells a positive story

Among the 75 countries with complete data on 5.6.2, countries have in place, on average, 73 per cent of the laws and regulations needed to guarantee full and equal access to SRHR. With this access guaranteed in laws and regulations for many countries, the focus should therefore be on ensuring that policies, budgets and actions can translate the laws into practice.

### But gaps are also evident

The section that is weakest in terms of positive laws and regulations is sexuality education curriculum. Countries have an average of 57 per cent of enabling laws, regulations or national policies that make sexuality education a mandatory component of the national school curriculum. Of countries where such positive laws and regulation exist,

three quarters include all key concepts recommended by international norms and standards for sexuality education,<sup>5</sup> and all but two concepts — relationships, and sexuality and sexual behaviour — are included by over 90 per cent. Moreover, in the sexual health section of the indicator, countries only have an average of 45 per cent of enabling laws or regulations that guarantee human papillomavirus (HPV) vaccine to adolescent girls.