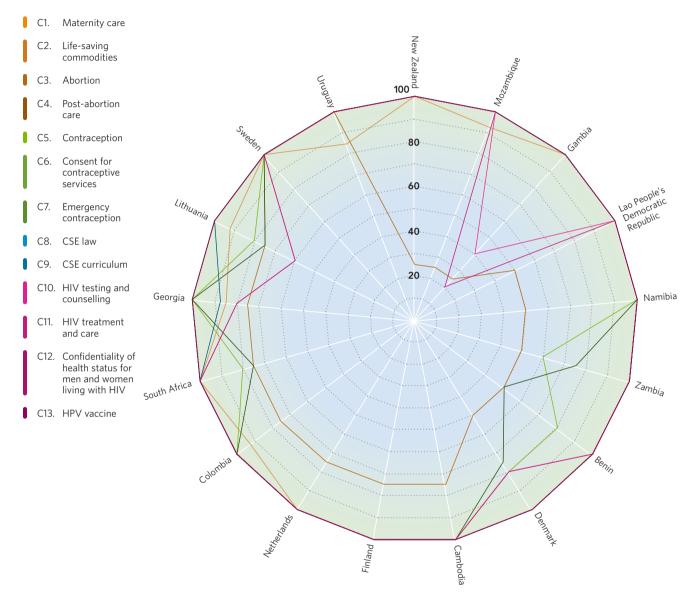

## Variations within a select group of countries, component data at the national level, per cent, year 2019 (no component has a value of 0)

## **Examples of how Indicator 5.6.2** data can be used at the country level to identify strengths and weakness in the legal and regulatory environment for SRHRR