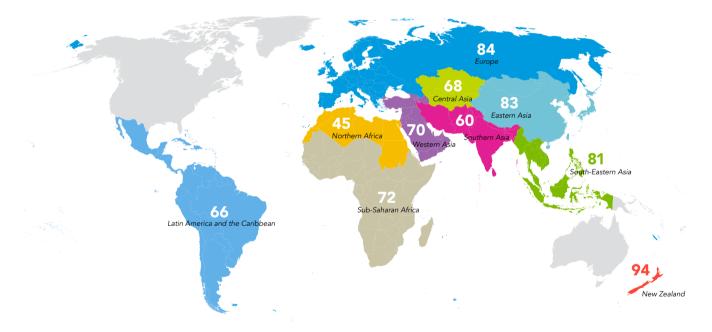

Source: United Nations Population Fund, global databases, 2020.

Indicator 5.6.2 at the regional level by SDG regional grouping, 2019 (per cent).

**Note:** The boundaries shown on this map do not imply the expression of any opinion whatsoever on the part of the United Nations Population Fund concerning the legal status of any country, territory, city or area or of its authorities, or concerning its boundaries.

### Indicator 5.6.2 at the national level: clustered by SDG regional groupings, 2019 (per cent).

Source: United Nations Population Fund, global databases, 2020. Based on official responses to the United Nations 12th Inquiry among Governments on Population and Development.

The five countries with the highest overall value for indicator 5.6.2 are Sweden (100), Uruguay (99), Cambodia (98), Finland (98) and Netherlands (98). The five countries with the lowest data are South Sudan (16), Trinidad and Tobago (32), Libya (33), Iraq (39) and Belize (42). What is interesting to note is that the countries with the highest and lowest values are found across regions, highlighting the global nature of trends.