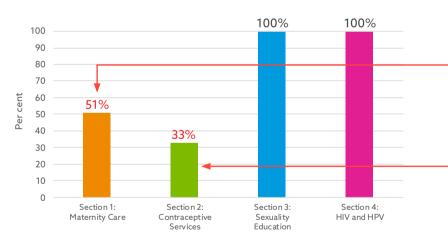

## 107 countries reported complete or partial data for indicator 5.6.2 in 2019

Extent to which countries have laws and regulations that guarantee full and equal access to women and men aged 15 years and older to sexual and reproductive health care, information and education, including Section (S1-S4) and Component (C1-C13) values, 2019 (per cent).

Note: Data for SDG 5.6.2 are based on 75 countries with complete data; data for Sections are based as follows: 79 countries for Section 1 Maternity Care, 104 countries for Section 2 Contraceptive Services, 98 countries for Section 3 Sexuality Education, and 101 countries for Section 4 HIV and HPV.